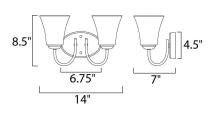

## MEASUREMENTS

DIMENSION BACK PLATE HANGING WEIGHT

LAMPING

BULB BULB INCLUDED DIMMABLE

: 14" W x 8.5" H x 7" Ext : 6.75" W x 4.5" H x 5" HCO : 2.6 lb

INPUT VOLTAGE : 120V : 2 x 60W Incandescent E26 Medium , 120W Total : (Not Included) : Yes