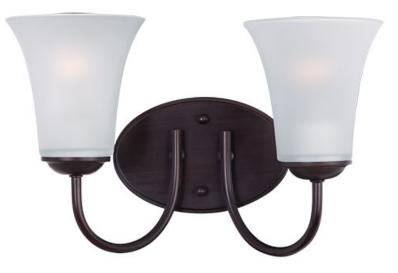

## **PRODUCT DESCRIPTION**

Modern style at a competitive price will make this collection the next builder standard. Tall profile Frost glass shades adorn a minimalistic frame in your choice of Satin Nickel or Oil Rubbed Bronze.